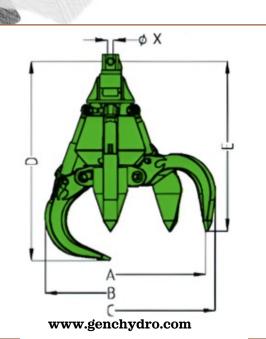

Standard & customized suspensions brackets can be provided on request.

|               | ALLOW W. |         | BOLD CONTRACTOR OF THE STREET |      |        | The state of the s | discontinue de la constitución d | HARRIED STREET, STREET |        |
|---------------|----------|---------|-------------------------------------------------------------------------------------------------------------------------------------------------------------------------------------------------------------------------------------------------------------------------------------------------------------------------------------------------------------------------------------------------------------------------------------------------------------------------------------------------------------------------------------------------------------------------------------------------------------------------------------------------------------------------------------------------------------------------------------------------------------------------------------------------------------------------------------------------------------------------------------------------------------------------------------------------------------------------------------------------------------------------------------------------------------------------------------------------------------------------------------------------------------------------------------------------------------------------------------------------------------------------------------------------------------------------------------------------------------------------------------------------------------------------------------------------------------------------------------------------------------------------------------------------------------------------------------------------------------------------------------------------------------------------------------------------------------------------------------------------------------------------------------------------------------------------------------------------------------------------------------------------------------------------------------------------------------------------------------------------------------------------------------------------------------------------------------------------------------------------------|------|--------|--------------------------------------------------------------------------------------------------------------------------------------------------------------------------------------------------------------------------------------------------------------------------------------------------------------------------------------------------------------------------------------------------------------------------------------------------------------------------------------------------------------------------------------------------------------------------------------------------------------------------------------------------------------------------------------------------------------------------------------------------------------------------------------------------------------------------------------------------------------------------------------------------------------------------------------------------------------------------------------------------------------------------------------------------------------------------------------------------------------------------------------------------------------------------------------------------------------------------------------------------------------------------------------------------------------------------------------------------------------------------------------------------------------------------------------------------------------------------------------------------------------------------------------------------------------------------------------------------------------------------------------------------------------------------------------------------------------------------------------------------------------------------------------------------------------------------------------------------------------------------------------------------------------------------------------------------------------------------------------------------------------------------------------------------------------------------------------------------------------------------------|--------------------------------------------------------------------------------------------------------------------------------------------------------------------------------------------------------------------------------------------------------------------------------------------------------------------------------------------------------------------------------------------------------------------------------------------------------------------------------------------------------------------------------------------------------------------------------------------------------------------------------------------------------------------------------------------------------------------------------------------------------------------------------------------------------------------------------------------------------------------------------------------------------------------------------------------------------------------------------------------------------------------------------------------------------------------------------------------------------------------------------------------------------------------------------------------------------------------------------------------------------------------------------------------------------------------------------------------------------------------------------------------------------------------------------------------------------------------------------------------------------------------------------------------------------------------------------------------------------------------------------------------------------------------------------------------------------------------------------------------------------------------------------------------------------------------------------------------------------------------------------------------------------------------------------------------------------------------------------------------------------------------------------------------------------------------------------------------------------------------------------|--------------------------------------------------------------------------------------------------------------------------------------------------------------------------------------------------------------------------------------------------------------------------------------------------------------------------------------------------------------------------------------------------------------------------------------------------------------------------------------------------------------------------------------------------------------------------------------------------------------------------------------------------------------------------------------------------------------------------------------------------------------------------------------------------------------------------------------------------------------------------------------------------------------------------------------------------------------------------------------------------------------------------------------------------------------------------------------------------------------------------------------------------------------------------------------------------------------------------------------------------------------------------------------------------------------------------------------------------------------------------------------------------------------------------------------------------------------------------------------------------------------------------------------------------------------------------------------------------------------------------------------------------------------------------------------------------------------------------------------------------------------------------------------------------------------------------------------------------------------------------------------------------------------------------------------------------------------------------------------------------------------------------------------------------------------------------------------------------------------------------------|--------|
| Model         | Capacity | Weight  | Operating<br>Bar                                                                                                                                                                                                                                                                                                                                                                                                                                                                                                                                                                                                                                                                                                                                                                                                                                                                                                                                                                                                                                                                                                                                                                                                                                                                                                                                                                                                                                                                                                                                                                                                                                                                                                                                                                                                                                                                                                                                                                                                                                                                                                              | Tine | A      | В                                                                                                                                                                                                                                                                                                                                                                                                                                                                                                                                                                                                                                                                                                                                                                                                                                                                                                                                                                                                                                                                                                                                                                                                                                                                                                                                                                                                                                                                                                                                                                                                                                                                                                                                                                                                                                                                                                                                                                                                                                                                                                                              | С                                                                                                                                                                                                                                                                                                                                                                                                                                                                                                                                                                                                                                                                                                                                                                                                                                                                                                                                                                                                                                                                                                                                                                                                                                                                                                                                                                                                                                                                                                                                                                                                                                                                                                                                                                                                                                                                                                                                                                                                                                                                                                                              | D                                                                                                                                                                                                                                                                                                                                                                                                                                                                                                                                                                                                                                                                                                                                                                                                                                                                                                                                                                                                                                                                                                                                                                                                                                                                                                                                                                                                                                                                                                                                                                                                                                                                                                                                                                                                                                                                                                                                                                                                                                                                                                                              | E      |
| GNC-<br>250-D | 250 LT   | 850 kg  | 300 bar                                                                                                                                                                                                                                                                                                                                                                                                                                                                                                                                                                                                                                                                                                                                                                                                                                                                                                                                                                                                                                                                                                                                                                                                                                                                                                                                                                                                                                                                                                                                                                                                                                                                                                                                                                                                                                                                                                                                                                                                                                                                                                                       | 5    | 1670mm | 1170mm                                                                                                                                                                                                                                                                                                                                                                                                                                                                                                                                                                                                                                                                                                                                                                                                                                                                                                                                                                                                                                                                                                                                                                                                                                                                                                                                                                                                                                                                                                                                                                                                                                                                                                                                                                                                                                                                                                                                                                                                                                                                                                                         | 1775mm                                                                                                                                                                                                                                                                                                                                                                                                                                                                                                                                                                                                                                                                                                                                                                                                                                                                                                                                                                                                                                                                                                                                                                                                                                                                                                                                                                                                                                                                                                                                                                                                                                                                                                                                                                                                                                                                                                                                                                                                                                                                                                                         | 1685mm                                                                                                                                                                                                                                                                                                                                                                                                                                                                                                                                                                                                                                                                                                                                                                                                                                                                                                                                                                                                                                                                                                                                                                                                                                                                                                                                                                                                                                                                                                                                                                                                                                                                                                                                                                                                                                                                                                                                                                                                                                                                                                                         | 1440mm |
| GNC-<br>350-D | 350 LT   | 1065 kg | 300 bar                                                                                                                                                                                                                                                                                                                                                                                                                                                                                                                                                                                                                                                                                                                                                                                                                                                                                                                                                                                                                                                                                                                                                                                                                                                                                                                                                                                                                                                                                                                                                                                                                                                                                                                                                                                                                                                                                                                                                                                                                                                                                                                       | 5    | 1850mm | 1275mm                                                                                                                                                                                                                                                                                                                                                                                                                                                                                                                                                                                                                                                                                                                                                                                                                                                                                                                                                                                                                                                                                                                                                                                                                                                                                                                                                                                                                                                                                                                                                                                                                                                                                                                                                                                                                                                                                                                                                                                                                                                                                                                         | 1970mm                                                                                                                                                                                                                                                                                                                                                                                                                                                                                                                                                                                                                                                                                                                                                                                                                                                                                                                                                                                                                                                                                                                                                                                                                                                                                                                                                                                                                                                                                                                                                                                                                                                                                                                                                                                                                                                                                                                                                                                                                                                                                                                         | 1940mm                                                                                                                                                                                                                                                                                                                                                                                                                                                                                                                                                                                                                                                                                                                                                                                                                                                                                                                                                                                                                                                                                                                                                                                                                                                                                                                                                                                                                                                                                                                                                                                                                                                                                                                                                                                                                                                                                                                                                                                                                                                                                                                         | 1560mm |
| GNC-<br>450-D | 450 LT   | 1230 kg | 300 bar                                                                                                                                                                                                                                                                                                                                                                                                                                                                                                                                                                                                                                                                                                                                                                                                                                                                                                                                                                                                                                                                                                                                                                                                                                                                                                                                                                                                                                                                                                                                                                                                                                                                                                                                                                                                                                                                                                                                                                                                                                                                                                                       | 5    | 2020mm | 1340mm                                                                                                                                                                                                                                                                                                                                                                                                                                                                                                                                                                                                                                                                                                                                                                                                                                                                                                                                                                                                                                                                                                                                                                                                                                                                                                                                                                                                                                                                                                                                                                                                                                                                                                                                                                                                                                                                                                                                                                                                                                                                                                                         | 2180mm                                                                                                                                                                                                                                                                                                                                                                                                                                                                                                                                                                                                                                                                                                                                                                                                                                                                                                                                                                                                                                                                                                                                                                                                                                                                                                                                                                                                                                                                                                                                                                                                                                                                                                                                                                                                                                                                                                                                                                                                                                                                                                                         | 1940mm                                                                                                                                                                                                                                                                                                                                                                                                                                                                                                                                                                                                                                                                                                                                                                                                                                                                                                                                                                                                                                                                                                                                                                                                                                                                                                                                                                                                                                                                                                                                                                                                                                                                                                                                                                                                                                                                                                                                                                                                                                                                                                                         | 1650mm |
| GNC-<br>600-D | 600 LT   | 1550 kg | 300 bar                                                                                                                                                                                                                                                                                                                                                                                                                                                                                                                                                                                                                                                                                                                                                                                                                                                                                                                                                                                                                                                                                                                                                                                                                                                                                                                                                                                                                                                                                                                                                                                                                                                                                                                                                                                                                                                                                                                                                                                                                                                                                                                       | 5    | 2210mm | 1490mm                                                                                                                                                                                                                                                                                                                                                                                                                                                                                                                                                                                                                                                                                                                                                                                                                                                                                                                                                                                                                                                                                                                                                                                                                                                                                                                                                                                                                                                                                                                                                                                                                                                                                                                                                                                                                                                                                                                                                                                                                                                                                                                         | 2325mm                                                                                                                                                                                                                                                                                                                                                                                                                                                                                                                                                                                                                                                                                                                                                                                                                                                                                                                                                                                                                                                                                                                                                                                                                                                                                                                                                                                                                                                                                                                                                                                                                                                                                                                                                                                                                                                                                                                                                                                                                                                                                                                         | 2030mm                                                                                                                                                                                                                                                                                                                                                                                                                                                                                                                                                                                                                                                                                                                                                                                                                                                                                                                                                                                                                                                                                                                                                                                                                                                                                                                                                                                                                                                                                                                                                                                                                                                                                                                                                                                                                                                                                                                                                                                                                                                                                                                         | 1680mm |
| GNC-<br>900-D | 900 LT   | 1800 kg | 300 bar                                                                                                                                                                                                                                                                                                                                                                                                                                                                                                                                                                                                                                                                                                                                                                                                                                                                                                                                                                                                                                                                                                                                                                                                                                                                                                                                                                                                                                                                                                                                                                                                                                                                                                                                                                                                                                                                                                                                                                                                                                                                                                                       | 5    | 2350mm | 1695mm                                                                                                                                                                                                                                                                                                                                                                                                                                                                                                                                                                                                                                                                                                                                                                                                                                                                                                                                                                                                                                                                                                                                                                                                                                                                                                                                                                                                                                                                                                                                                                                                                                                                                                                                                                                                                                                                                                                                                                                                                                                                                                                         | 2540mm                                                                                                                                                                                                                                                                                                                                                                                                                                                                                                                                                                                                                                                                                                                                                                                                                                                                                                                                                                                                                                                                                                                                                                                                                                                                                                                                                                                                                                                                                                                                                                                                                                                                                                                                                                                                                                                                                                                                                                                                                                                                                                                         | 2295mm                                                                                                                                                                                                                                                                                                                                                                                                                                                                                                                                                                                                                                                                                                                                                                                                                                                                                                                                                                                                                                                                                                                                                                                                                                                                                                                                                                                                                                                                                                                                                                                                                                                                                                                                                                                                                                                                                                                                                                                                                                                                                                                         | 1800mm |